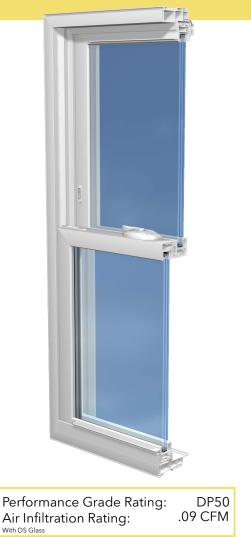

## Double Hung & 2 Lite Slider

## Features

- Fusion Welded Multi-Chambered vinyl construction provides superior strength
- Partitioned Sloped Sill helps reduce air infiltration
- Available Nail Fin & Extension Jamb option allows for installation flexibility
- 2 Exterior Laminates (Bronze & Black)
- Life-Time Warranty to include Vinyl, IGU, Hardware, Screen and Accidental Glass Breakage