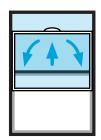

# **SINGLE HUNG INSTALLATION & REMOVAL GUIDE**

Begin by opening the window to expose the window screen track.