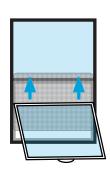

# STEP 3

Raise and tilt the Lower sash inward.

Pull the screen up and out from the top opening.