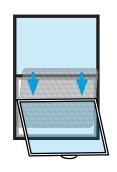

# STEP 1

Raise and tilt the lower sash inward.

### STEP 2

The screen will drop into the opening from the top down. Make sure screen is seated properly in the window screen track.