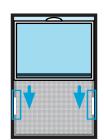

# STEP 1

Slide the two screen retention clips to the middle of the window screen.

Using a flathead screwdriver, insert the end of the screwdriver into the open end of the clip and pry the clip off.