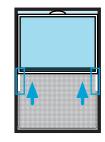

### STEP 3

Insert the open edge of the retention clip into the groove near the edge of the window opening.

### STEP 4

With the retention clips installed, slide the clips to the top of the window screen.