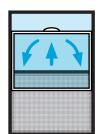

### STEP 2

The screen will drop into the opening from the top down. Make sure screen is seated properly in the window screen track.