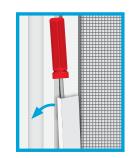

# STEP 1

Slide the two screen retention clips to the middle of the window screen.

Using a flathead screwdriver, insert the end of the screwdriver into the open end of the clip and pry the clip off.