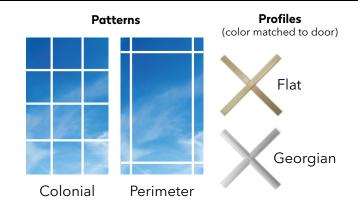

- Color matched exterior handle ensures easy operation.
- Interior handle is color matched and allows door to lock with a secure interior thumb latch.
- Rolling screen door includes BetterVue improved visibility screen mesh.
- Non-Prorated Limited Lifetime Warranty covers vinyl, glass, screens and hardware for as long as you live in your home.

## **OPTIONAL FEATURES**

- Optional **IntelliGlass X Low E glass with Argon gas fill** heightens energy efficiency.
- Keyed lock enables door to be locked and unlocked from the exterior.
- Heavy duty screen door stands up to the high traffic of busy families.
- Two position toe lock permits door to be locked in an open airflow position, or adds extra secure locking.

## **COLORS**

# **Vinyl Colors**



#### **Laminated Exterior**



## **GRIDS**



# **STYLES**



# STANDARD SIZES

| NOMINAL SIZE | PANELS | <b>DOOR SIZE</b>  |
|--------------|--------|-------------------|
| 5068         | 2      | 59-1/2" x 79-1/2" |
| 6068         | 2      | 71-1/2" x 79-1/2" |
| 8068         | 2      | 95-1/2" x 79-1/2" |
| 9068         | 3      | 106-1/8" x 79-1/2 |

Custom sizes are only available on White/Black laminated exterior doors





2921 McBride Court Hamilton, OH 45011 (800) 847-3736 vinylmax.com