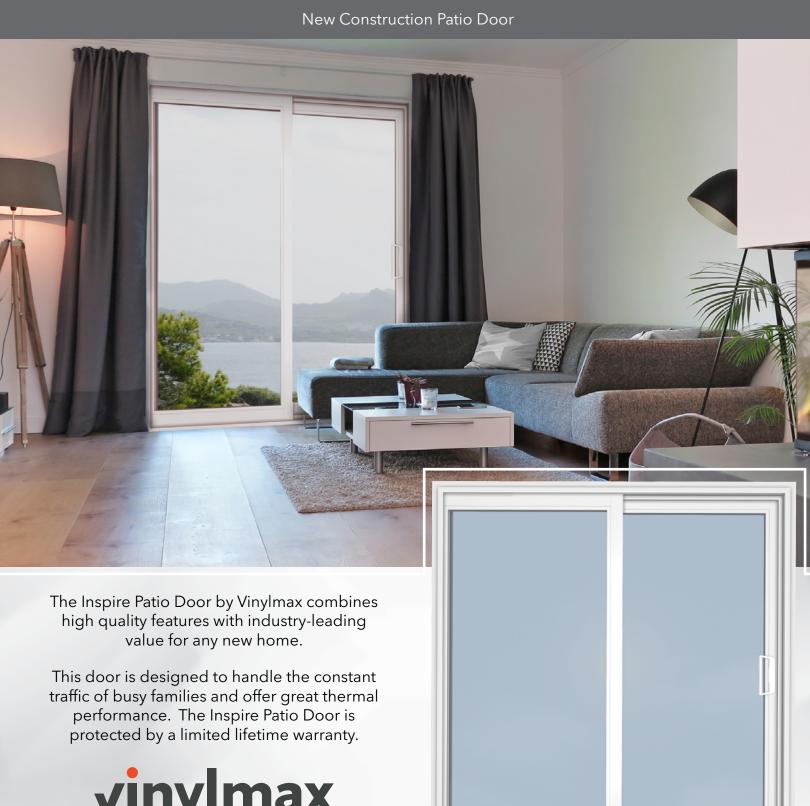

# INSPIRE — COLLECTION —

Passion for Homes and Families

#### STANDARD FEATURES

- Multi-Chambered 4-7/8" fusion welded PVC frame provides lasting strength and low-maintenance beauty.
- Integral nail fin is 1-1/4" long with 1-3/8" setback.
  Can be removed at factory or in the field.
- Fusion welded operating panel features corners that will never separate, or crack.
- Direct set fixed panel improves door structure and eases installation.
- Reinforced vertical rails prevent twisting or warping of the panel and interlock.
- **Full interlock** ensures secure closing of the door and keeps out drafty elements.
- Field reversible two panel doors allow for flexibility in determining operating direction. Can be factory specified.
- 3/4" insulated tempered glass with Intercept spacer is the foundation of thermal performance and comfort.
- Multiple rows of weatherstripping prevents air infiltration.
- **Tandem self-leveling steel rollers** are end adjustable to allow fine tuning of door operation.
- Impact resistant threshold withstands heavy traffic.
- Color matched exterior handle ensures easy operation.
- Interior handle is color matched and allows door to lock with a secure interior thumb latch.
- Rolling screen door includes BetterVue improved visibility screen mesh.
- Non-Prorated Limited Lifetime Warranty covers vinyl, glass, screens and hardware for as long as you live in your home.

## **OPTIONAL FEATURES**

- Optional **IntelliGlass X Low E glass with Argon gas fill** heightens energy efficiency.
- Keyed lock enables door to be locked and unlocked from the exterior.
- Heavy duty screen door stands up to the high traffic of busy families.
- Two position toe lock permits door to be locked in an open airflow position, or adds extra secure locking.