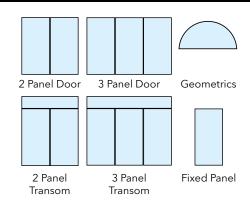

exterior handle ensures easy operation.
- Interior handle is color matched and allows door to lock with a secure interior thumb latch.
- Rolling screen door includes BetterVue improved visibility screen mesh.
- Non-Prorated Limited Lifetime Warranty covers vinyl, glass, screens and hardware for as long as you live in your home.

## **OPTIONAL FEATURES**

- Optional **IntelliGlass X Low E glass with Argon gas fill** heightens energy efficiency.
- Keyed lock enables door to be locked and unlocked from the exterior.
- Heavy duty screen door stands up to the high traffic of busy families.
- Two position toe lock permits door to be locked in an open airflow position, or adds extra secure locking.

## **COLORS**

# **Vinyl Colors**



#### **Laminated Exterior**



## **GRIDS**



# **STYLES**



# STANDARD SIZES

| NOMINAL SIZE | PANELS | <b>DOOR SIZE</b>  |
|--------------|--------|-------------------|
| 5068         | 2      | 59-1/2" x 79-1/2" |
| 6068         | 2      | 71-1/2" x 79-1/2" |
| 8068         | 2      | 95-1/2" x 79-1/2" |
| 9068         | 3      | 106-1/8" x 79-1/2 |

Custom sizes are only available on White/Black laminated exterior doors





2921 McBride Court Hamilton, OH 45011 (800) 847-3736 vinylmax.com