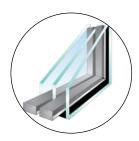

#### 1. CHOOSE YOUR GLASS PACKAGE

**Dual Pane Glass** with Low E coating is standard.

OR

Upgrade to **Triple Pane Glass**. Triple pane is up to 50% more energy efficient and reduces fading from the sun.

|                                  |                                   | PANES | TYPE     | FILLING |
|----------------------------------|-----------------------------------|-------|----------|---------|
| IntelliGlass<br>high performance | Northern & North Central climates | 2     | Standard | Argon   |
| IntelliGlass X                   | Southern & South Central climates | 2     | Solar    | Argon   |
| IntelliGlass X3                  | Southern & South Central climates | 3     | Solar    | Argon   |
| IntelliGlass+                    | All climates                      | 3     | Standard | Argon   |