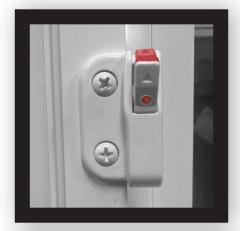

#### **WOCD (FIELD INSTALLED)**

This <u>Field Installed</u> WOCD easily mounts to the top sash, providing protection against accidental falls from the window, by restricting the height that the sash can be raised to <4". Includes (2) screws for mounting; professional install recommended.