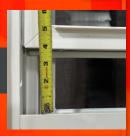

When properly installed and engaged, WOCDs will not permit passage of a rigid sphere 4" in diameter or larger through the lowest clear opened portion of the window.