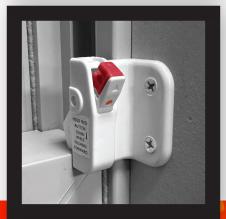

#### **WOCD** (EXT. JAMB | FIELD INSTALLED)

This <u>Field Installed</u> WOCD for windows with Extension Jambs easily mounts to the jamb extension of the top sash, at a height which restricts the window from opening to <4", thereby providing protection against accidental falls from the window. Includes (2) screws for mounting; professional install recommended.