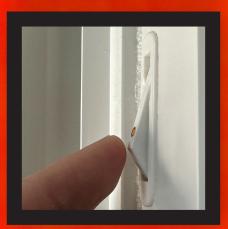

#### **WOCD (FIELD INSTALLED)**

This <u>Field Installed</u> WOCD easily mounts to the top sash, providing protection against accidental falls from the window, by restricting the height that the sash can be raised to <4". Includes (2) screws for mounting; professional install recommended.

#### **WOCD** (EXT. JAMB | FIELD INSTALLED)

This <u>Field Installed</u> WOCD for windows with Extension Jambs easily mounts to the jamb extension of the top sash, at a height which restricts the window from opening to <4", thereby providing protection against accidental falls from the window. Includes (2) screws for mounting; professional install recommended.