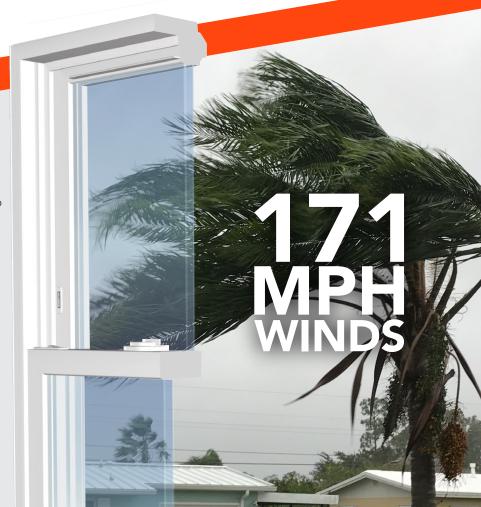

## **DESIGNED TO WITHSTAND THE ELEMENTS**

## INDUSTRY LEADING PERFORMANCE

A typical replacement window from a competitor has a DP rating of between 25 to 35. Replacement windows that are made to withstand hurricanes will have a DP rating of 45 or higher.

## **Design Pressure Rating**

- Identifies the load that a product is rated to withstand in its end-use application
- That load is defined as Pounds of pressure per Foot
- A DP Rating must withstand 1.5 times its rating for 10 seconds before suffering permanent damage. DP 50 must withstand 75 pounds of pressure