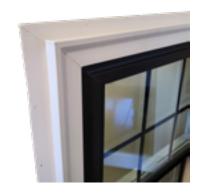

## STANDARD FEATURES

**SOLARIS DOUBLE HUNG NEW CONSTRUCTION WINDOWS** 

- 1. Fusion-welded frame and sash creates superior strength and structural integrity.
- 2. Extra-Wide, sturdy integral nailing fin increases ease of installation and helps keep water and air out.
- 3. Patented integral J-channel design is part of the master frame and simplifies professional install.
- 4. Advanced block and tackle balance system delivers smooth sash operation.
- 5. **Exterior millwork frame design** is rich in distinct details and style.
- 6. Low-profile tilt latches sit subtly out of view but engage easily when sashes need to be tilted in for cleaning.
- 7. **Integral lift rails** are ergonomically engineered for smooth operation while remaining aesthetically appealing.
- 8. Composite cam locks and keepers draw the sashes closer for a positive lock enhancing security and thermal performance.
- 9. Heavy-Duty weatherstripping with mylar fins fights air and water infiltration.
- 10. **5° positive sloped sill** provides water runoff away from the home.
- 11. Clear advantage sturdy half screen provides a much improved and unobstructed view.

### **Casing Options**

Optional 3-1/2" Flat Casing

Optional Exterior Colonial Casing with J-channel

Optional Bullnose Sill creates a decorative border and adds beauty