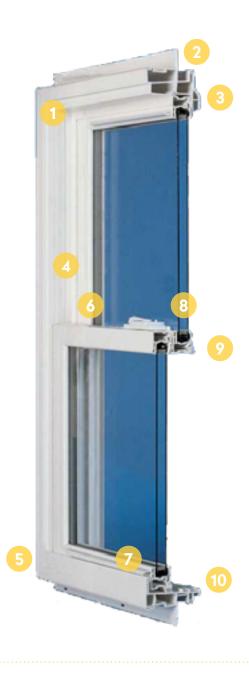

## STANDARD FEATURES

**SOLARIS DOUBLE HUNG NEW CONSTRUCTION WINDOWS** 

- 1. Fusion-welded frame and sash creates superior strength and structural integrity.
- 2. Extra-Wide, sturdy integral nailing fin increases ease of installation and helps keep water and air out.
- 3. Patented integral J-channel design is part of the master frame and simplifies professional install.
- 4. Advanced block and tackle balance system delivers smooth sash operation.
- 5. **Exterior millwork frame design** is rich in distinct details and style.
- 6. Low-profile tilt latches sit subtly out of view but engage easily when sashes need to be tilted in for cleaning.
- 7. **Integral lift rails** are ergonomically engineered for smooth operation while remaining aesthetically appealing.
- 8. Composite cam locks and keepers draw the sashes closer for a positive lock enhancing security and thermal performance.
- 9. Heavy-Duty weatherstripping with mylar fins fights air and water infiltration.
- 10. **5° positive sloped sill** provides water runoff away from the home.
- 11. Clear advantage sturdy half screen provides a much improved and unobstructed view.