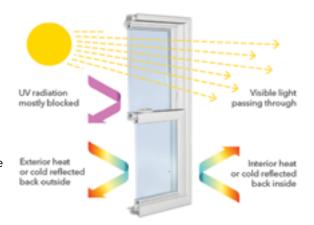

## How Does Low-E Glass Work?

The microscopic coating on Low E glass reflects heat back to its source and filters damaging UV rays. This keeps your home comfortable year round.