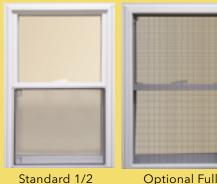

## Screen Options

Standard 1/2 Screen

Optional Full Screen

Optional Upgrade: High-performance PVC coated spring steel frame is damage resistant, beautifully invisible and effortless to install. Simply hold the screen in your hands, bend the sides in, and fit FlexScreen in to your screen track.