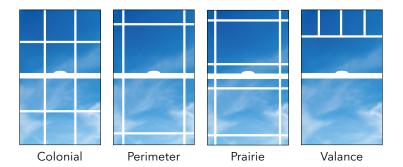

### **Grid Options**

Grids are placed between the glass and are securely locked into place, so they'll always remain straight and true. Simulated Divided Lites available.