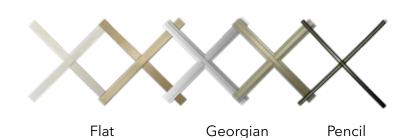

## HARDWARE FINISHES STYLES

Hardware is color matched to door, or you can choose from one of our Designer Finishes:

Antique Brass Oil Rubbed Bronze

2 Panel Door

Fixed Panel

Transom

**Patterns** 