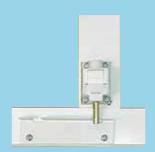

### **SECONDARY TOE LOCK**

Optional secondary toe lock provides additional security when engaged. This lock can be installed as a secondary security lock to lock the door in fully closed position, or as a vent lock, to allow the door to be locked while partially open for fresh air flow.