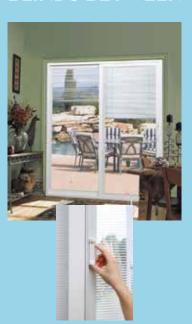

### **BLINDS BETWEEN THE GLASS**

## No more dusting or damaged blinds!

By choosing our optional blinds, you take control of privacy, security and daylight. Fingertip adjustment effortlessly operates tilt, raise and lower operations.

Sturdy aluminum blinds are sealed between two panes of Low E tempered glass. Blinds are covered by 10 year warranty against material and operational defects.