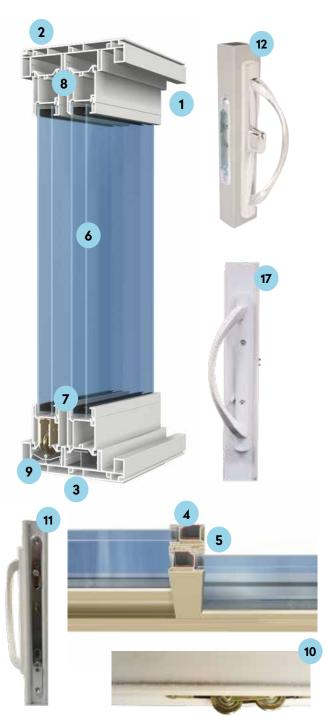

## STANDARD FEATURES

- Fusion welded frame and panel corners are secure, weathertight, draft-free and never pull apart.
- 2. **Multi-chambered PVC frame and panels** are energy efficient, maintenance-free and last a lifetime.
- 3. **6" Frame depth** provides sturdy structural integrity.
- 4. **Vertical panel rail reinforcement** is made of steel for warp-free construction.
- 5. **Full height interlock** ensures complete protection against air and water infiltration.
- 6. **3/4" dual paned insulated tempered glass** produces optimal energy performance.
- 7. **Intercept warm-edge spacer system** has proven seal integrity and conducts less heat and cold than other systems.
- 8. **Multiple rows of weatherstripping** create a weathertight seal around the panel edges.
- Unique monorail heavy-duty roller system effortlessly handles the weight of even the heaviest panels.
- 10. **End-adjustable ball bearing tandem steel rollers** allow custom tuning for smooth, quiet operation.
- 11. **Dual point stainless steel mortise lock** ensures ultimate security by engaging in multiple areas.
- 12. **Sturdy keyed handle set** features an integral keyed lock for your convenience. Special protectants prevent the handles from scratching and corroding, even in harsh weather.
- 13. **Low-profile threshold and track cover** make ingress and egress easy and worry-free.
- 14. **Field reversible construction** allows versatility in determining operating direction (from outside looking in, left is standard).
- Heavy duty screen door boasts beefy extruded aluminum frame, multiple nylon rollers and UltraVue improved visibility mesh with watershed technology.
- Limited Lifetime Warranty includes coverage of all hardware, vinyl, glass and screen for as long as you reside in your home.
- Color matched interior handle with optional designer finishes to add beauty to your door.