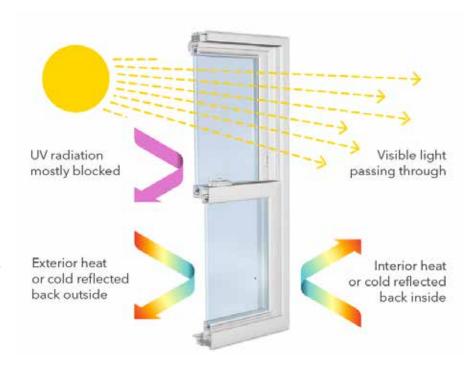

## **HOW DOES LOW-E GLASS WORK?**

Low Emissivity (Low-E) glass is one of the cornerstones of any energy efficient door. Its primary purpose is managing radiation, whether it's solar, light, ultraviolet, or heat. The secret is two or three microscopic layers of silver, which reflect heat back to its source. Other layers in the Low-E coating filter ultraviolet and solar radiation, while allowing visible light through.

Glass packages are filled with either argon or krypton gas in between the panes of glass. Both gases are denser than air, so they make it more difficult for heat or cold to transmit through the glass units. We use high quality sealants, sophisticated filling equipment and a voluntary verification system to ensure consistent glass performance.