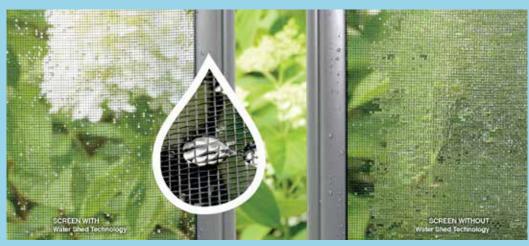

## BENEFITS OF ULTRAVUE SCREEN WITH WATER SHED TECHNOLOGY

Water Shed Technology gives BetterVue a clear view for the life of the product by repelling water and resisting dirt and grime, making them much less likely to accumulate on the screen.

- Durable, hydrophobic coating will not wash off
- Sheds water and debris during rainstorm or with hose sprayer
- Preserves viewing clarity for more brilliant outward views
- Remains cleaner longer and increases life expectancy of the screening