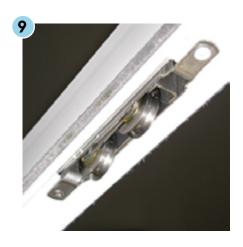

## STANDARD FEATURES

- High impact vinyl construction with fusion welded frames and sashes provides the utmost strength and integrity.
- Super Spacer® Warm Edge
   Technology provides barrier to heat transfer in insulating glass unit.
- IntelliGlass low-E glass with argon fill provides ENERGY STAR thermal performance.
- Double weatherstripped integral interlock meeting rail resists air and water infiltration.
- Heavy duty screen with extruded aluminum frame and fiberglass mesh provides a much improved and unobstructed view.
- Reinforced operable sash and pull handle adds rigidity and strength.
- 7. **DP-50 rating** is engineered to perform in any weather.
- Low rise heavy duty aluminum threshold sill design minimizes tripping while also keeping water out.
- Adjustable sash rollers cause smooth and quite operation.
- 10. Door can be mulled with side lites or transoms.
- 11. Lifetime Limited Warranty.