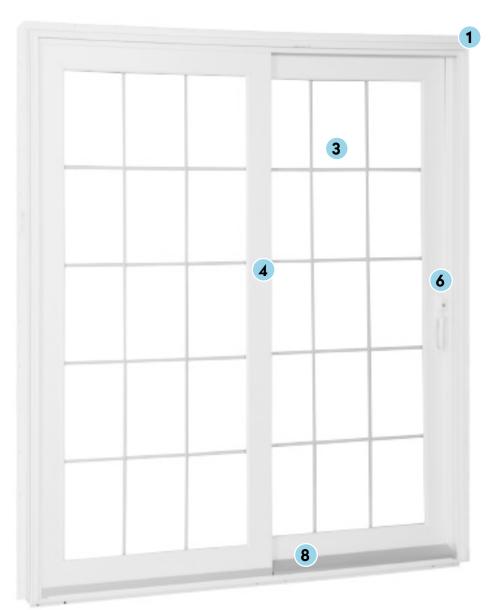

## STANDARD FEATURES

- High impact vinyl construction with fusion welded frames and sashes provides the utmost strength and integrity.
- Super Spacer® Warm Edge
   Technology provides barrier to heat transfer in insulating glass unit.
- IntelliGlass low-E glass with argon fill provides ENERGY STAR thermal performance.
- Double weatherstripped integral interlock meeting rail resists air and water infiltration.
- Heavy duty screen with extruded aluminum frame and fiberglass mesh provides a much improved and unobstructed view.
- Reinforced operable sash and pull handle adds rigidity and strength.
- 7. **DP-50 rating** is engineered to perform in any weather.
- Low rise heavy duty aluminum threshold sill design minimizes tripping while also keeping water out.
- Adjustable sash rollers cause smooth and quite operation.
- 10. Door can be mulled with side lites or transoms.
- 11. Lifetime Limited Warranty.