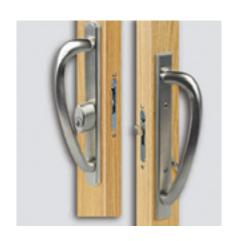

## **ULTIMATE CLIMATE CONTROL**

**EXCEPTIONAL DESIGN. OUTSTANDING PERFORMANCE.** 

The sliding door operates smoothly on heavy-duty steel tandem rollers.

Our sliding door is secured with colormatching die cast handle sets or optional Signature Series handle sets.

Optional kick lock provides additional security.