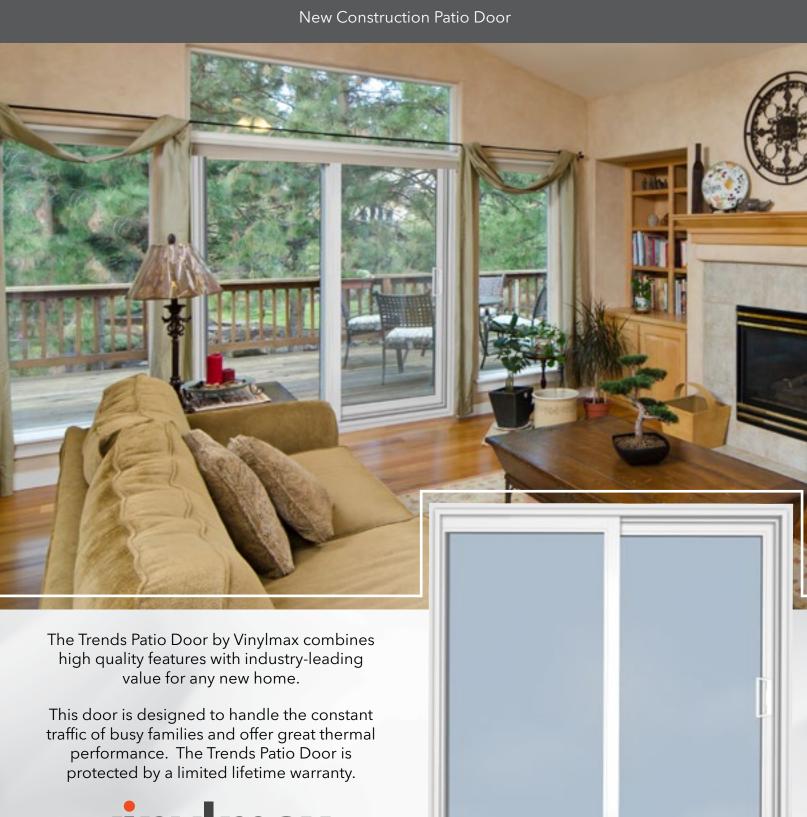

# TRENDS SERIES



vinylmax windows

Passion for Homes and Families

### STANDARD FEATURES

- Multi-Chambered 4-7/8" fusion welded PVC frame provides lasting strength and low-maintenance beauty.
- Integral nail fin is 1-1/4" long with 1-3/8" setback.
  Can be removed at factory or in the field.
- **Fusion welded operating panel** features corners that will never separate, or crack.
- Direct set fixed panel improves door structure and eases installation.
- Reinforced vertical rails prevent twisting or warping of the panel and interlock.
- Full interlock ensures secure closing of the door and keeps out drafty elements.
- Field reversible two panel doors allow for flexibility in determining operating direction. Can be factory specified.
- 3/4" insulated tempered glass with Intercept spacer is the foundation o