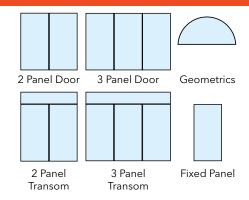

dle is color matched and allows door to lock with a secure interior thumb latch.
- Rolling screen door includes BetterVue improved visibility screen mesh.
- Non-Prorated Limited Lifetime Warranty covers vinyl, glass, screens and hardware for as long as you live in your home.

### OPTIONAL FEATURES

- Optional **IntelliGlass X Low E glass with Argon gas fill** heightens energy efficiency.
- Keyed lock enables door to be locked and unlocked from the exterior.
- Heavy duty screen door stands up to the high traffic of busy families.
- Two position toe lock permits door to be locked in an open airflow position, or adds extra secure locking.

## vinylmax windows

2921 McBride Court Hamilton, OH 45011 (800) 847-3736 www.vinylmax.com













### **COLORS**



### **GRIDS**



### **STYLES**



## STANDARD SIZES

| NOMINAL SIZE | <b>PANELS</b> | <b>DOOR SIZE</b>  |
|--------------|---------------|-------------------|
| 5068         | 2             | 59-1/2" x 79-1/2" |
| 6068         | 2             | 71-1/2" x 79-1/2" |
| 8068         | 2             | 95-1/2" x 79-1/2" |
| 9068         | 3             | 106-1/8" x 79-1/2 |