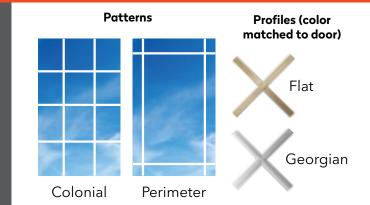

on.
- Interior handle is color matched and allows door to lock with a secure interior thumb latch.
- Rolling screen door includes BetterVue improved visibility screen mesh.
- Non-Prorated Limited Lifetime Warranty covers vinyl, glass, screens and hardware for as long as you live in your home.

### OPTIONAL FEATURES

- Optional **IntelliGlass X Low E glass with Argon gas fill** heightens energy efficiency.
- Keyed lock enables door to be locked and unlocked from the exterior.
- Heavy duty screen door stands up to the high traffic of busy families.
- Two position toe lock permits door to be locked in an open airflow position, or adds extra secure locking.

## vinylmax windows

2921 McBride Court Hamilton, OH 45011 (800) 847-3736 www.vinylmax.com













### **COLORS**



### **GRIDS**



### **STYLES**



## STANDARD SIZES

| NOMINAL SIZE | <b>PANELS</b> | <b>DOOR SIZE</b>  |
|--------------|---------------|-------------------|
| 5068         | 2             | 59-1/2" x 79-1/2" |
| 6068         | 2             | 71-1/2" x 79-1/2" |
| 8068         | 2             | 95-1/2" x 79-1/2" |
| 9068         | 3             | 106-1/8" x 79-1/2 |