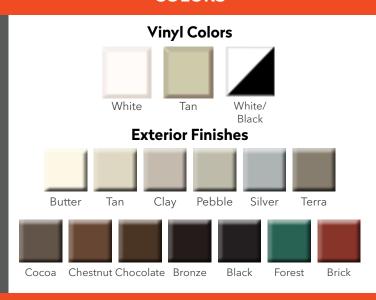

ures easy operation.
- Interior handle is color matched and allows door to lock with a secure interior thumb latch.
- Rolling screen door includes BetterVue improved visibility screen mesh.
- Non-Prorated Limited Lifetime Warranty covers vinyl, glass, screens and hardware for as long as you live in your home.

### OPTIONAL FEATURES

- Optional **IntelliGlass X Low E glass with Argon gas fill** heightens energy efficiency.
- Keyed lock enables door to be locked and unlocked from the exterior.
- Heavy duty screen door stands up to the high traffic of busy families.
- Two position toe lock permits door to be locked in an open airflow position, or adds extra secure locking.

## vinylmax windows

2921 McBride Court Hamilton, OH 45011 (800) 847-3736 www.vinylmax.com













### **COLORS**



### **GRIDS**



### **STYLES**



## STANDARD SIZES

| NOMINAL SIZE | <b>PANELS</b> | <b>DOOR SIZE</b>  |
|--------------|---------------|-------------------|
| 5068         | 2             | 59-1/2" x 79-1/2" |
| 6068         | 2             | 71-1/2" x 79-1/2" |
| 8068         | 2             | 95-1/2" x 79-1/2" |
| 9068         | 3             | 106-1/8" x 79-1/2 |