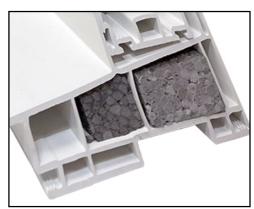

Neopor® foam filled frame

BASF Neopor® GPS is a graphite polystyrene rigid foam insulation, strategically customfitted in energy chambers in the window frame and sash vinyl. It is comprised of many small pockets of air within a polymer matrix containing graphite. The graphite reflects radiant heat energy like a mirror, increasing the window's resistance to the flow of heat, or R-Value. Neopor® actually increases in R-value as the temperature outside drops. Neopor GPS earned GREENGUARD Gold Certification.