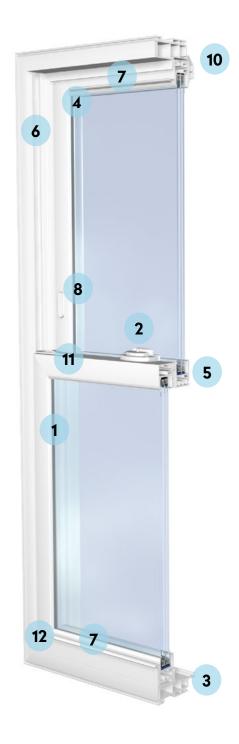

# STANDARD FEATURES

- Cove molded sash detail replicates the look of classic wood windows.
- 2. **Biomaxx composite locks and keepers** are 50% stronger than standard die-cast hardware while remaining lead-free and color-true, without fading, warping or chipping.
- 3. **Dual Function partitioned sloped sill** forms a negative pressure pocket that keeps sashes securely in place and water flowing away from your home, even during the most adverse weather conditions.
- 4. **Shadow grooved sash welds** replicate the classic look of mitered wood corners.
- IdeaSeal™ triple protection weather seal keeps the indoor and outdoor environments separate with an integral interlock, sill compression bulb seal, and multiple rows of weatherstripping.
- 6. **Full balance covers** hide internal systems while eliminating unsightly visible sash stops.
- 7. **Integral lift and pull rails** are ergonomically engineered for smooth operation while remaining aesthetically appealing.
- 8. **Dual push-button forced entry resistant ASTM night locks** limit sash movement for your family's safety and security.
- 9. **Effortless pivot balance system** utilizes stainless steel coils making sash operation smooth, effortless and whisper-quiet.
- 10. **Multi-chambered vinyl construction** provides a maintenance-free lifestyle with superior strength and thermal efficiency.
- 11. **Low-profile tilt latches** sit subtly out of view but easily engage when sashes need to be tilted in for cleaning.
- 12. **Four-point fusion welding** guarantees the frames and sashes are always strong and square.
- 13. BetterVue® insect screening with Water Shed Technology™ preserves optical clarity by shedding water and resisting dirt and grime for a sharp, more brilliant outward view with 20% better air flow.