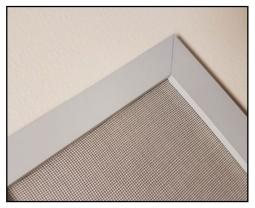

Typical Screen

Installing ENERGY STAR qualified windows and doors lowers energy bills and saves you money. With more efficient windows, you also use less energy, which reduces greenhouse gas emissions from power plants.