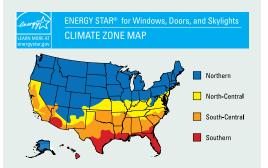

### **GLASS**

|                                  |                                                  | PANES | TYPE     | FILLING |
|----------------------------------|--------------------------------------------------|-------|----------|---------|
| IntelliGlass<br>high performance | Northern & North Central climates                | 2     | Standard | Argon   |
| IntelliGlass X                   | North Central, South Central & Southern climates | 2     | Solar    | Argon   |
| IntelliGlass X3                  | All climates                                     | 3     | Solar    | Argon   |
| IntelliGlass +                   | All climates                                     | 3     | Standard | Argon   |
| IntelliGlass Kr                  | All climates                                     | 3     | Standard | Krypton |

Installing ENERGY STAR qualified windows and doors lowers energy bills and saves you money. With more efficient windows, you also use less energy, which reduces greenhouse gas emissions from power plants.