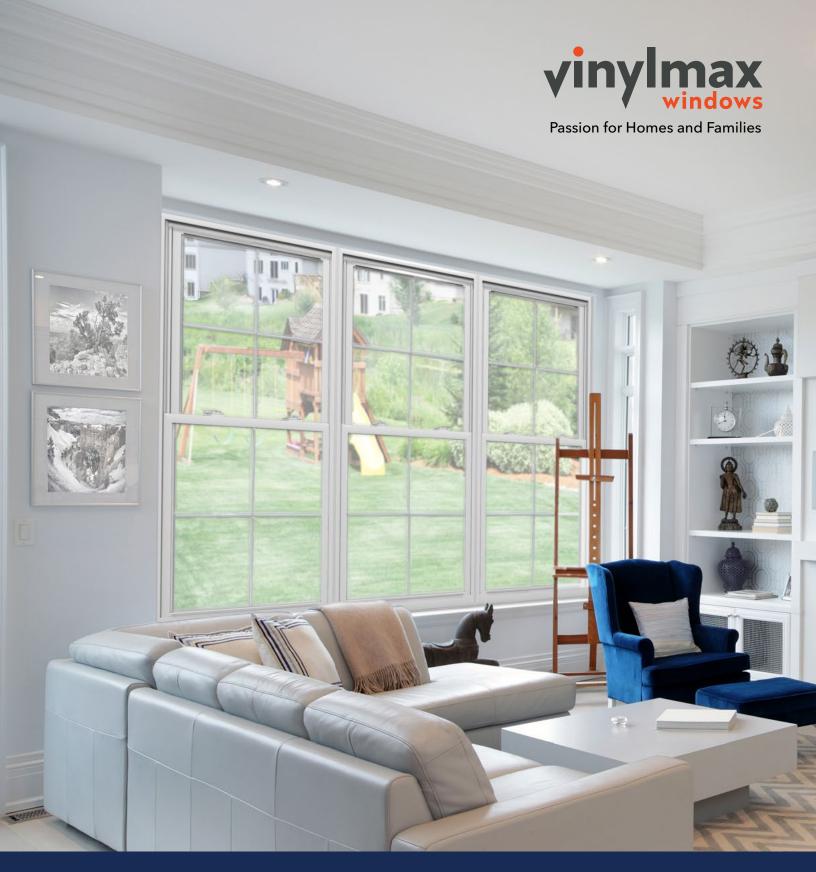

# STANDARD FEATURES

- Cove molded sash detail replicates the look of classic wood windows.
- 2. **Biomaxx composite locks and keepers** are 50% stronger than standard die-cast hardware while remaining lead-free and color-true, without fading, warping or chipping.
- 3. **Dual Function partitioned sloped sill** forms a negative pressure pocket that keeps sashes securely in place and water flowing away from your home, even during the most adverse weather conditions.
- 4. **Shadow grooved sash welds** replicate the classic look of mitered wood corners.
- IdeaSeal™ triple protection weather seal keeps the indoor and outdoor environments separate with an integral interlock, sill compression bulb seal, and multiple rows of weatherstripping.
- 6. **Full balance covers** hide internal systems while eliminating unsightly visible sash stops.
- 7. **Integral lift and pull rails** are ergonomically engineered for smooth operation while remaining aesthetically appealing.
- 8. **Dual push-button forced entry resistant ASTM night locks** limit sash movement for your family's safety and security.
- 9. **Effortless pivot balance system** utilizes stainless steel coils making sash operation smooth, effortless and whisper-quiet.
- 10. **Multi-chambered vinyl construction** provides a maintenance-free lifestyle with superior strength and thermal efficiency.
- 11. **Low-profile tilt latches** sit subtly out of view but easily engage when sashes need to be tilted in for cleaning.
- 12. **Four-point fusion welding** guarantees the frames and sashes are always strong and square.
- 13. BetterVue® insect screening with Water Shed Technology™ preserves optical clarity by shedding water and resisting dirt and grime for a sharp, more brilliant outward view with 20% better air flow.