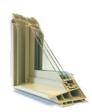

Neopor® foam filled frame

BASF Neopor® GPS is a graphite polystyrene rigid foam insulation, strategically customfitted in energy chambers in the window frame and sash vinyl. It is comprised of many small pockets of air within a polymer matrix containing graphite. The graphite reflects radiant heat energy like a mirror, increasing the window's resistance to the flow of heat, or R-Value. Neopor® actually increases in R-value as the temperature outside drops. Neopor GPS earned GREENGUARD Gold Certification.

**Sentry System multi-function** locking hardware integrates the lock and tilt functions into the same lock housing, leaving an uncluttered appearance.