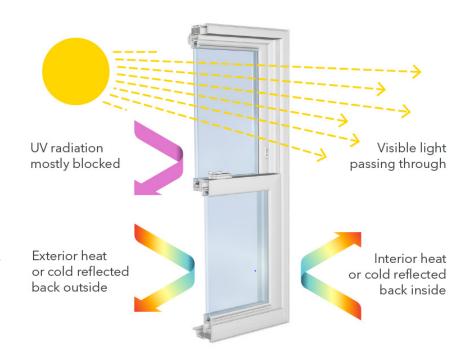

# **HOW DOES LOW-E GLASS WORK?**

Low Emissivity (Low-E) glass is one of the cornerstones of any energy efficient door. Its primary purpose is managing radiation, whether it's solar, light, ultraviolet, or heat. The secret is two or three microscopic layers of silver, which reflect heat back to its source. Other layers in the Low-E coating filter ultraviolet and solar radiation, while allowing visible light through.

Glass packages are filled with either argon or krypton gas in between the panes of glass. Both gases are denser than air, so they make it more difficult for heat or cold to transmit through the glass units. We use high quality sealants, sophisticated filling equipment and a voluntary verification system to ensure consistent glass performance.