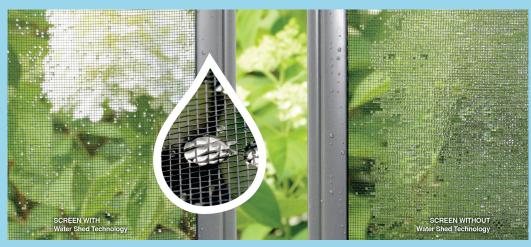

# BENEFITS OF ULTRAVUE SCREEN WITH WATER SHED TECHNOLOGY

Water Shed Technology gives BetterVue a clear view for the life of the product by repelling water and resisting dirt and grime, making them much less likely to accumulate on the screen.

- Durable, hydrophobic coating will not wash off
- Sheds water and debris during rainstorm or with hose sprayer
- Preserves viewing clarity for more brilliant outward views
- Remains cleaner longer and increases life expectancy of the screening