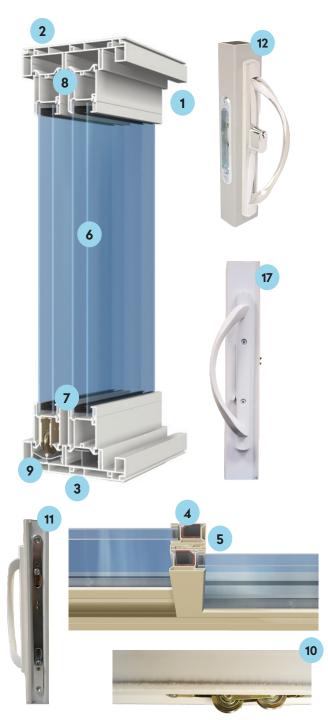

# STANDARD FEATURES

- Fusion welded frame and panel corners are secure, weathertight, draft-free and never pull apart.
- 2. **Multi-chambered PVC frame and panels** are energy efficient, maintenance-free and last a lifetime.
- 3. **6" Frame depth** provides sturdy structural integrity.
- 4. **Vertical panel rail reinforcement** is made of steel for warp-free construction.
- 5. **Full height interlock** ensures complete protection against air and water infiltration.
- 6. **3/4" dual paned insulated tempered glass** produces optimal energy performance.
- 7. **Intercept warm-edge spacer system** has proven seal integrity and conducts less heat and cold than other systems.
- 8. **Multiple rows of weatherstripping** create a weathertight seal around the panel edges.
- Unique monorail heavy-duty roller system effortlessly handles the weight of even the heaviest panels.
- 10. **End-adjustable ball bearing tandem steel rollers** allow custom tuning for smooth, quiet operation.
- 11. **Dual point stainless steel mortise lock** ensures ultimate security by engaging in multiple areas.
- 12. **Sturdy keyed handle set** features an integral keyed lock for your convenience. Special protectants prevent the handles from scratching and corroding, even in harsh weather.
- 13. **Low-profile threshold and track cover** make ingress and egress easy and worry-free.
- 14. **Field reversible construction** allows versatility in determining operating direction (from outside looking in, left is standard).
- Heavy duty screen door boasts beefy extruded aluminum frame, multiple nylon rollers and UltraVue improved visibility mesh with watershed technology.
- 16. **Limited Lifetime Warranty** includes coverage of all hardware, vinyl, glass and screen for as long as you reside in your home.
- Color matched interior handle with optional designer finishes to add beauty to your door.