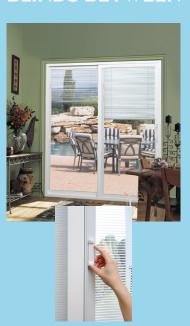

## **BLINDS BETWEEN THE GLASS**

# No more dusting or damaged blinds!

By choosing our optional blinds, you take control of privacy, security and daylight. Fingertip adjustment effortlessly operates tilt, raise and lower operations.

Sturdy aluminum blinds are sealed between two panes of Low E tempered glass. Blinds are covered by 10 year warranty against material and operational defects.